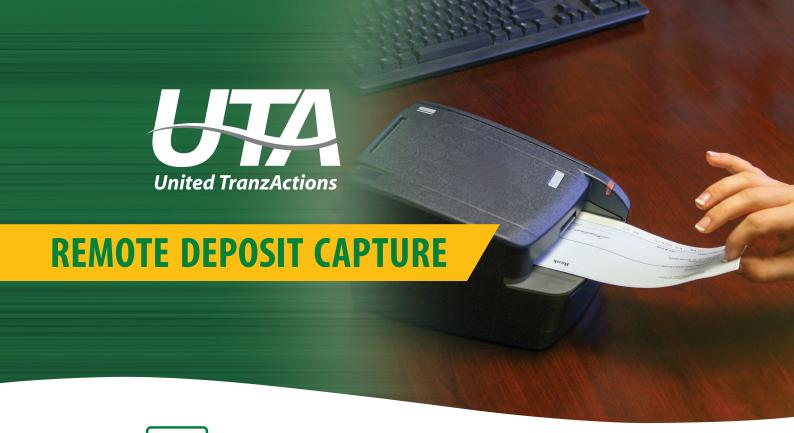

Imagine all your checks being guaranteed with no more NSF's. Imagine no more wasted hours traveling to and from the bank. Imagine depositing all your checks directly at the Point of Sale. With Remote Deposit Capture from UTA, now you can. We provide everything; a check imager for scanning your checks, processing software, and full reporting at your fingertips. You simply insert the check into the machine and it's automatically scanned and deposited into your bank account, guaranteed!

## Scan your checks for instant bank deposits, with no returns.

- Lowers costs and accelerates availability of funds
- Reduces bank fees and lockbox fees
- Reduces fraud risk
- Eliminates lost revenue from returned checks
- Deposit multiple checks at one time - 24/7
- Real time reporting online 24/7
- Historical data at your fingertips